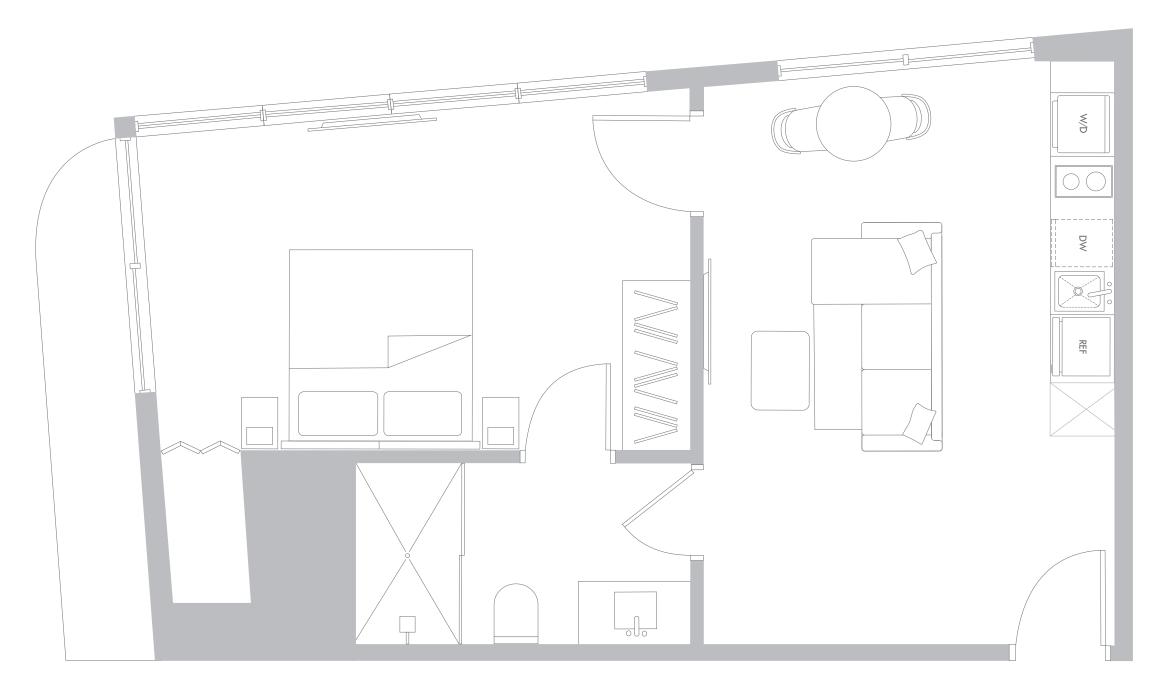

### RESIDENCE A1 LEVELS 11-56

#### 1 Bedroom / 1 Bathroom

Interior Space 572 SF 53.1 m2

Exterior Space\* 69 SF 6.4 m2

**Total Area** 641 SF 59.5 m2

\*Balconies design and area vary from floor to floor