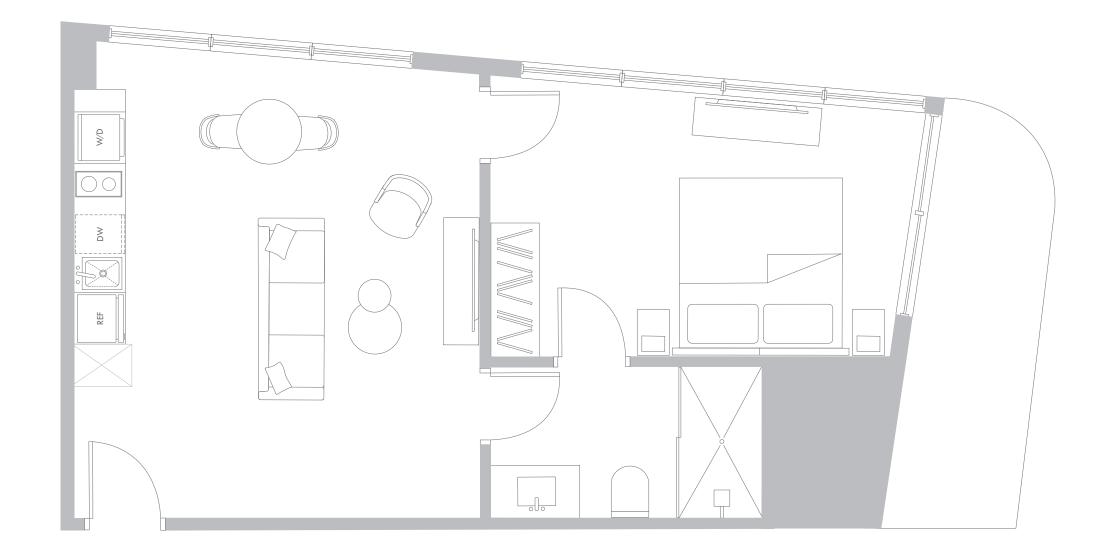

# RESIDENCE A1 LEVELS 34-55

#### 1 Bedroom / 1 Bathroom

Interior Space 580 SF 53.9 m2

Exterior Space\* 69 SF 6.4 m2

**Total Area** 649 SF 60.3 m2

\*Balconies design and area vary from floor to floor