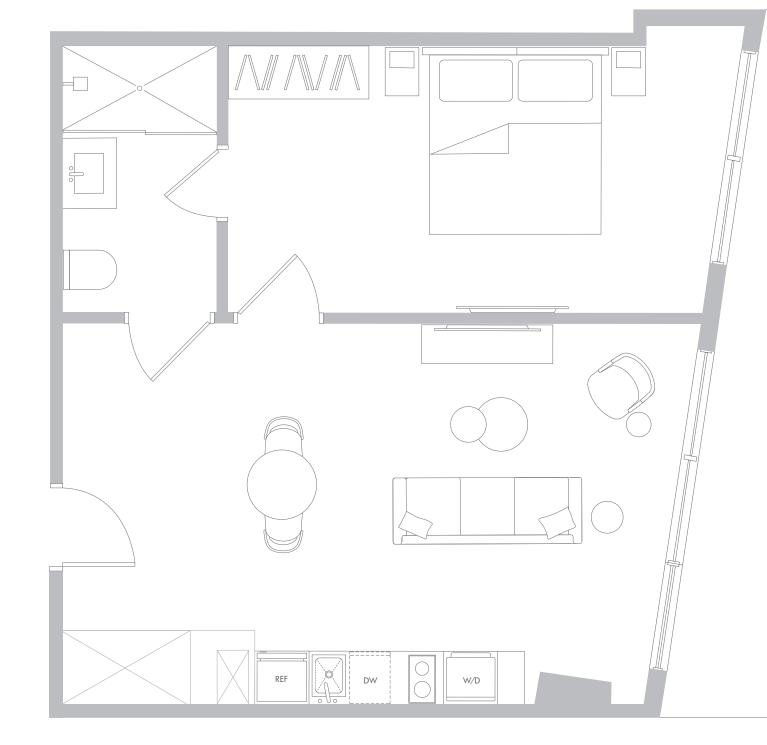

# RESIDENCE A1 LEVELS 34-55

#### 1 Bedroom / 1 Bathroom

Interior Space 580 SF 53.9 m2

Exterior Space\* 69 SF 6.4 m2

**Total Area** 649 SF 60.3 m2

\*Balconies design and area vary from floor to floor