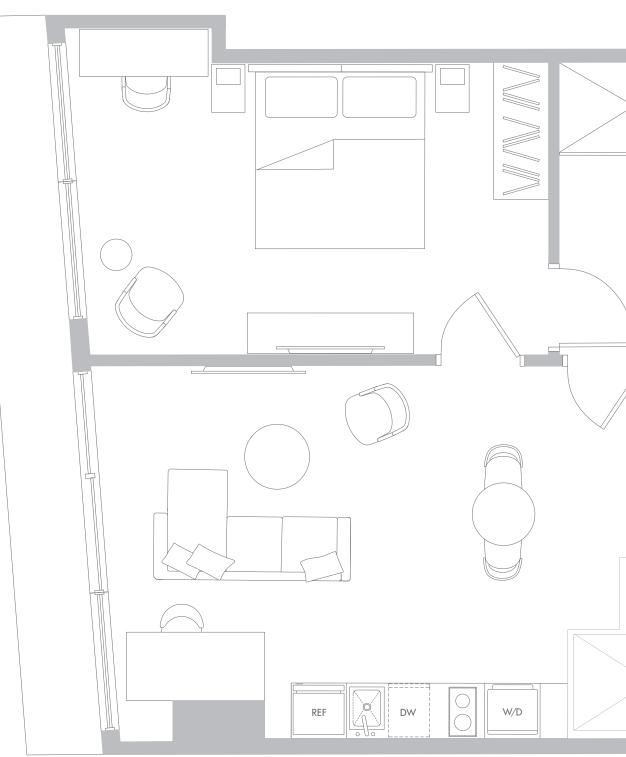

# RESIDENCE A1 LEVELS 34-55

#### 1 Bedroom / 1 Bathroom

Interior Space 580 SF 53.9 m2

Exterior Space\* 69 SF 6.4 m2

**Total Area** 649 SF 60.3 m2

\*Balconies design and area vary from floor to floor