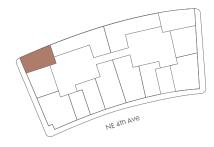

### RESIDENCE A1 LEVELS 11-56

#### 1 Bedroom / 1 Bathroom

Interior Space 572 SF 53.1 m2

Exterior Space\* 69 SF 6.4 m2

**Total Area** 641 SF 59.5 m2

\*Balconies design and area vary from floor to floor