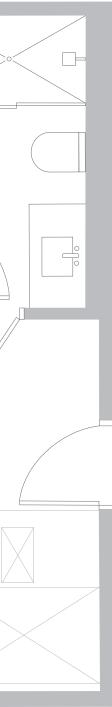

### RESIDENCE A1 LEVELS 11-56

#### 1 Bedroom / 1 Bathroom

Interior Space 572 SF 53.1 m2

Exterior Space\* 69 SF 6.4 m2

**Total Area** 641 SF 59.5 m2

\*Balconies design and area vary from floor to floor