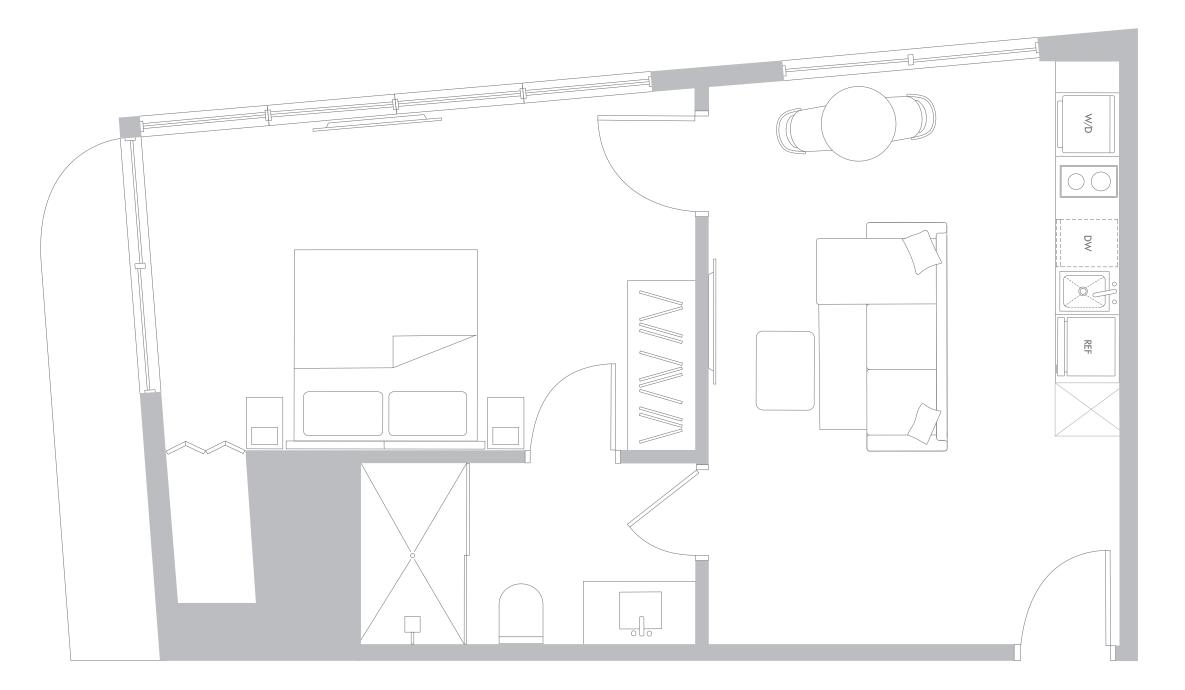

### RESIDENCE A1 LEVELS 11-56

#### 1 Bedroom / 1 Bathroom

Interior Space 572 SF 53.1 m2

Exterior Space\* 69 SF 6.4 m2

**Total Area** 641 SF 59.5 m2

\*Balconies design and area vary from floor to floor