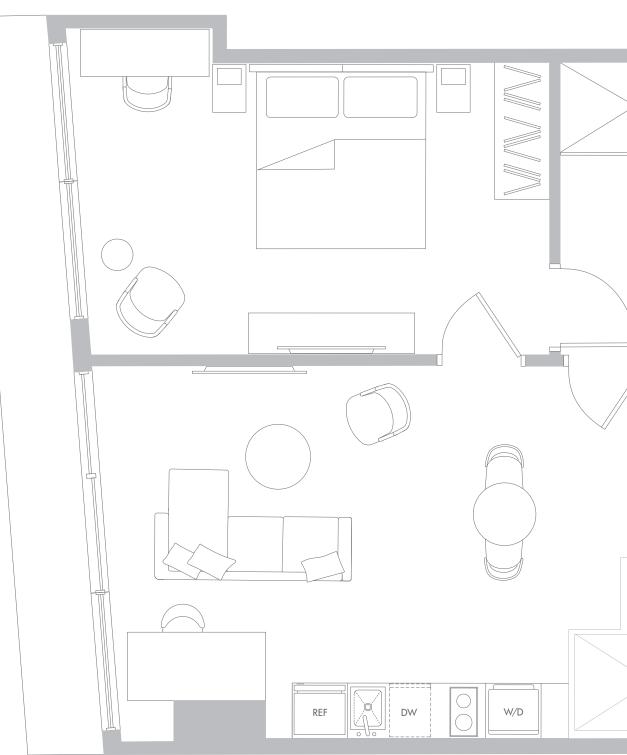

### RESIDENCE A1 LEVELS 11-56

#### 1 Bedroom / 1 Bathroom

Interior Space 572 SF 53.1 m2

Exterior Space\* 69 SF 6.4 m2

**Total Area** 641 SF 59.5 m2

\*Balconies design and area vary from floor to floor