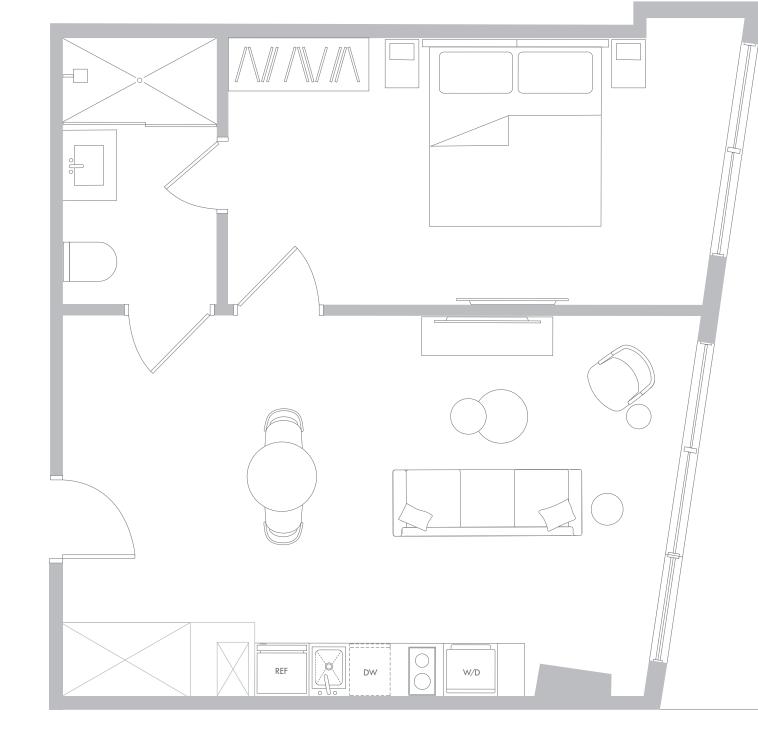

### RESIDENCE A1 LEVELS 11-56

#### 1 Bedroom / 1 Bathroom

Interior Space 572 SF 53.1 m2

Exterior Space\* 69 SF 6.4 m2

**Total Area** 641 SF 59.5 m2

\*Balconies design and area vary from floor to floor