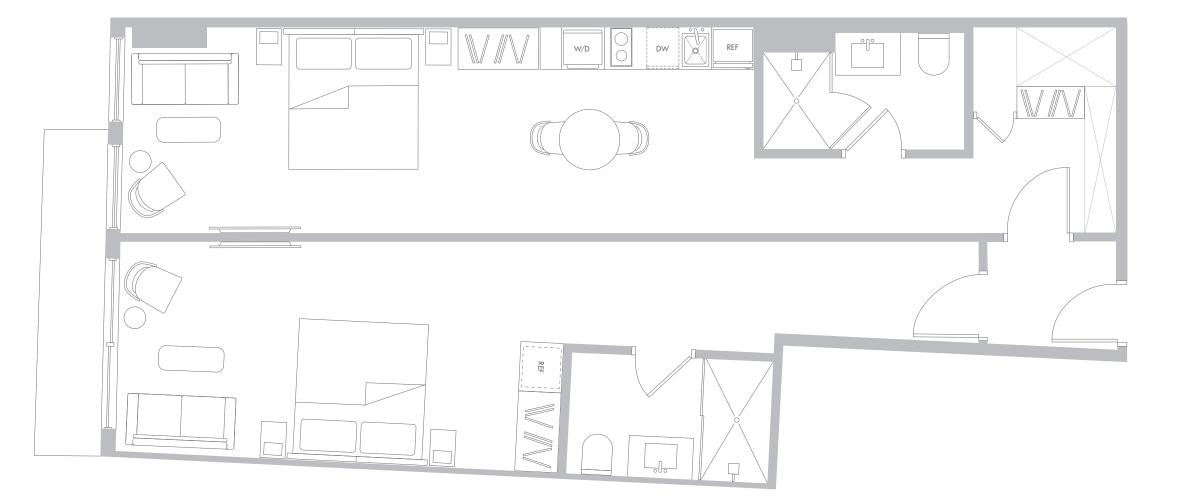

### RESIDENCE B1 LEVELS 11-16

#### 2 Bedrooms/2 Bathrooms

Interior Space 902 SF 83.8 m2

Exterior Space\* 61 SF 5.6 m2

**Total Area** 963 SF 89.5 m2

\*Balconies design and area vary from floor to floor