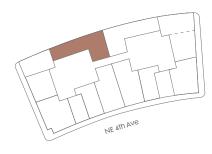

### RESIDENCE B1 LEVELS 17-18

#### 2 Bedrooms / 2 Bathrooms

Interior Space 902 SF 83.8 m2

Exterior Space\* 30 SF 2.7 m2

**Total Area** 932 SF 86.6 m2

\*Balconies design and area vary from floor to floor