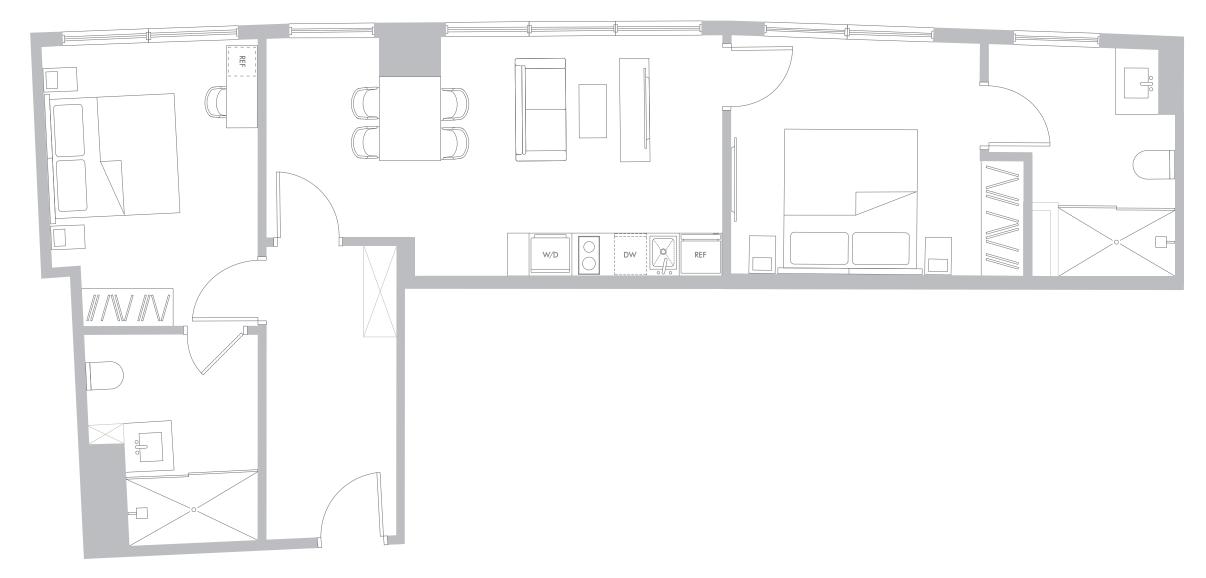

### RESIDENCE B1 LEVELS 17-18

#### 2 Bedrooms / 2 Bathrooms

Interior Space 902 SF 83.8 m2

Exterior Space\* 30 SF 2.7 m2

**Total Area** 932 SF 86.6 m2

\*Balconies design and area vary from floor to floor