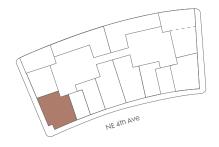

### RESIDENCE B1 LEVELS 11-16

#### 2 Bedrooms/2 Bathrooms

Interior Space 902 SF 83.8 m2

Exterior Space\* 61 SF 5.6 m2

**Total Area** 963 SF 89.5 m2

\*Balconies design and area vary from floor to floor