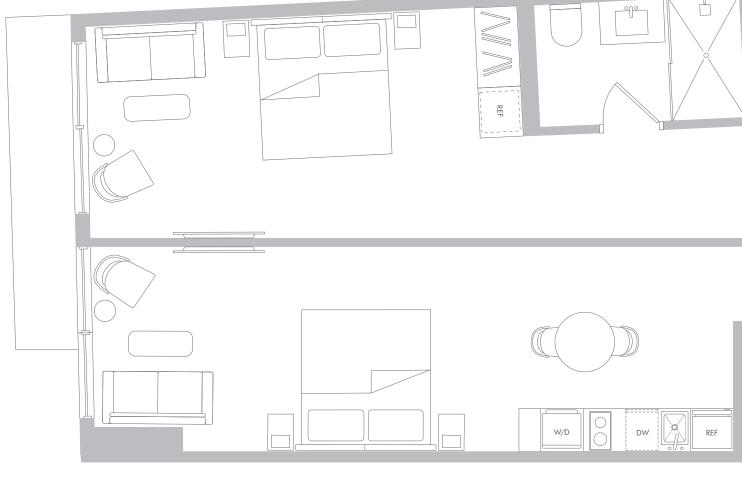

### RESIDENCE B2 LEVELS 11-14

#### 2 Bedrooms / 2 Bathrooms

Interior Space 909 SF 84.5 m2

Exterior Space\* 61 SF 5.5 m2

**Total Area** 970 SF 90.2 m2

\*Balconies design and area vary from floor to floor