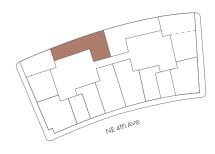

### RESIDENCE B1 LEVELS 11-16

#### 2 Bedrooms/2 Bathrooms

Interior Space 902 SF 83.8 m2

Exterior Space\* 61 SF 5.6 m2

**Total Area** 963 SF 89.5 m2

\*Balconies design and area vary from floor to floor