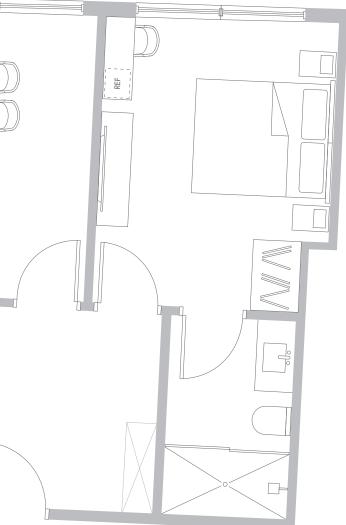

### RESIDENCE B1 LEVELS 11-16

#### 2 Bedrooms/2 Bathrooms

Interior Space 902 SF 83.8 m2

Exterior Space\* 61 SF 5.6 m2

**Total Area** 963 SF 89.5 m2

\*Balconies design and area vary from floor to floor