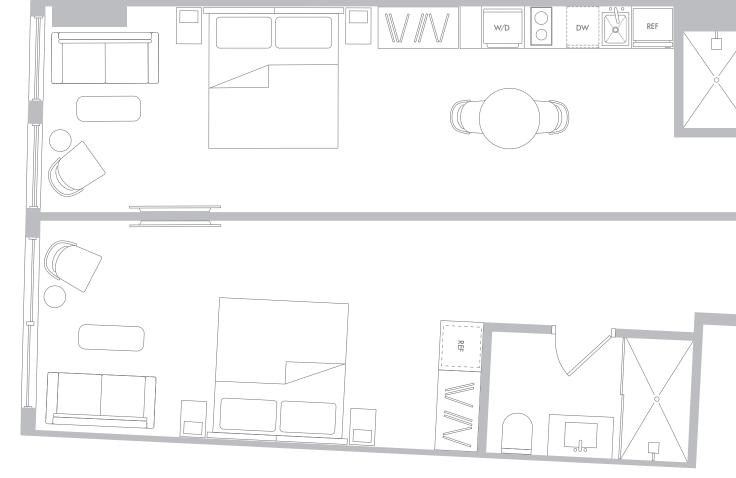

### RESIDENCE B1 LEVELS 11-16

#### 2 Bedrooms/2 Bathrooms

Interior Space 902 SF 83.8 m2

Exterior Space\* 61 SF 5.6 m2

**Total Area** 963 SF 89.5 m2

\*Balconies design and area vary from floor to floor