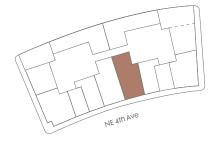

### RESIDENCE B1 LEVELS 11-16

#### 2 Bedrooms/2 Bathrooms

Interior Space 902 SF 83.8 m2

Exterior Space\* 61 SF 5.6 m2

**Total Area** 963 SF 89.5 m2

\*Balconies design and area vary from floor to floor