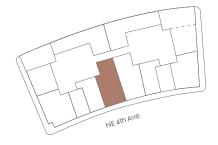

### RESIDENCE B1 LEVELS 11-16

#### 2 Bedrooms/2 Bathrooms

Interior Space 902 SF 83.8 m2

Exterior Space\* 61 SF 5.6 m2

**Total Area** 963 SF 89.5 m2

\*Balconies design and area vary from floor to floor