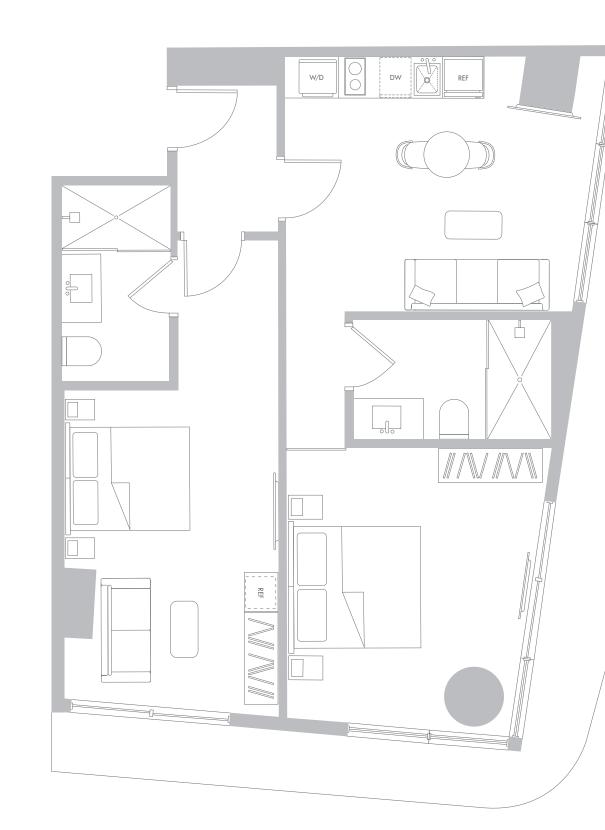

### RESIDENCE B1 LEVELS 11-16

#### 2 Bedrooms/2 Bathrooms

Interior Space 902 SF 83.8 m2

Exterior Space\* 61 SF 5.6 m2

**Total Area** 963 SF 89.5 m2

\*Balconies design and area vary from floor to floor