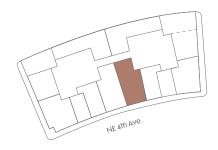

### RESIDENCE B1 LEVELS 11-16

#### 2 Bedrooms/2 Bathrooms

Interior Space 902 SF 83.8 m2

Exterior Space\* 61 SF 5.6 m2

**Total Area** 963 SF 89.5 m2

\*Balconies design and area vary from floor to floor