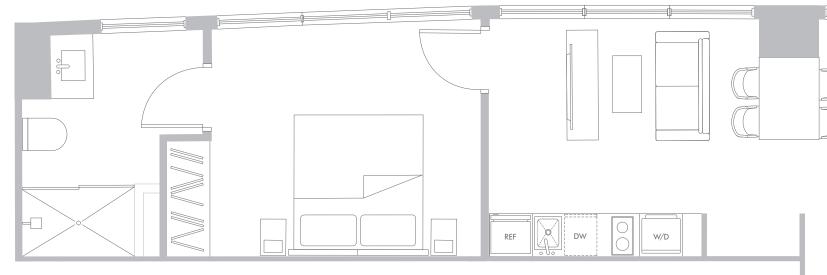

### RESIDENCE B1 LEVELS 11-16

#### 2 Bedrooms/2 Bathrooms

Interior Space 902 SF 83.8 m2

Exterior Space\* 61 SF 5.6 m2

**Total Area** 963 SF 89.5 m2

\*Balconies design and area vary from floor to floor