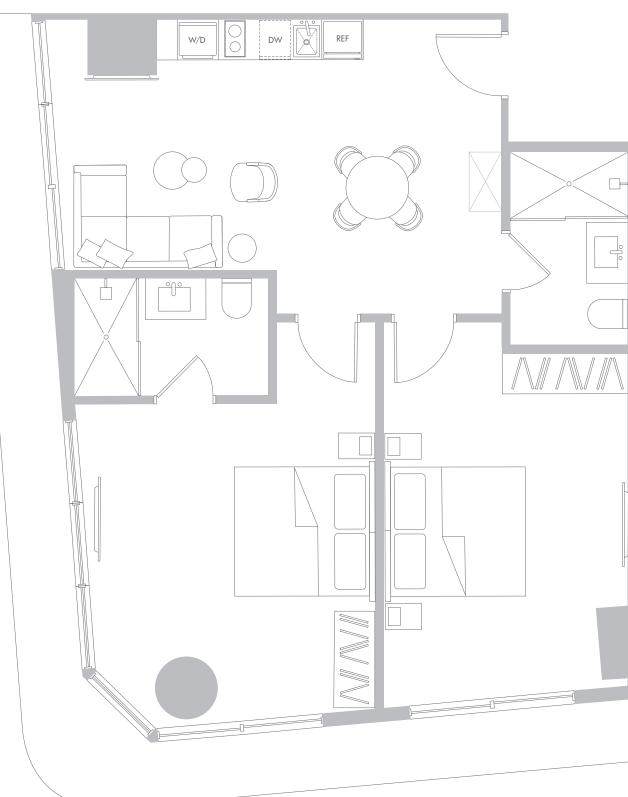

### RESIDENCE B1 LEVELS 11-16

#### 2 Bedrooms/2 Bathrooms

Interior Space 902 SF 83.8 m2

Exterior Space\* 61 SF 5.6 m2

**Total Area** 963 SF 89.5 m2

\*Balconies design and area vary from floor to floor