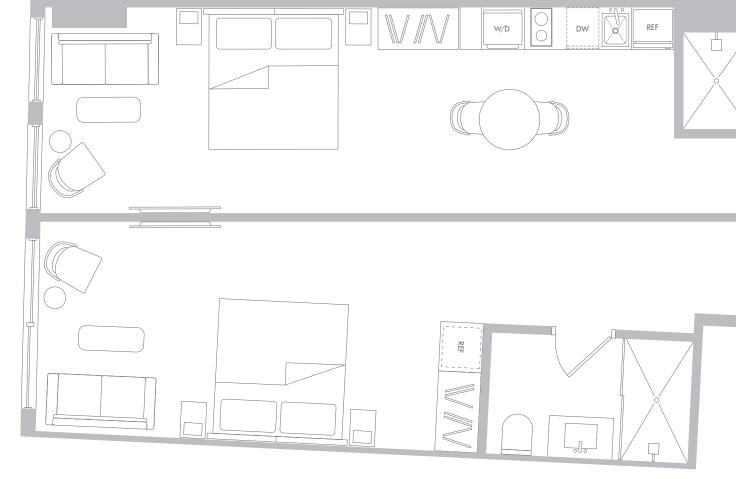

### RESIDENCE B1 LEVELS 11-16

#### 2 Bedrooms/2 Bathrooms

Interior Space 902 SF 83.8 m2

Exterior Space\* 61 SF 5.6 m2

**Total Area** 963 SF 89.5 m2

\*Balconies design and area vary from floor to floor