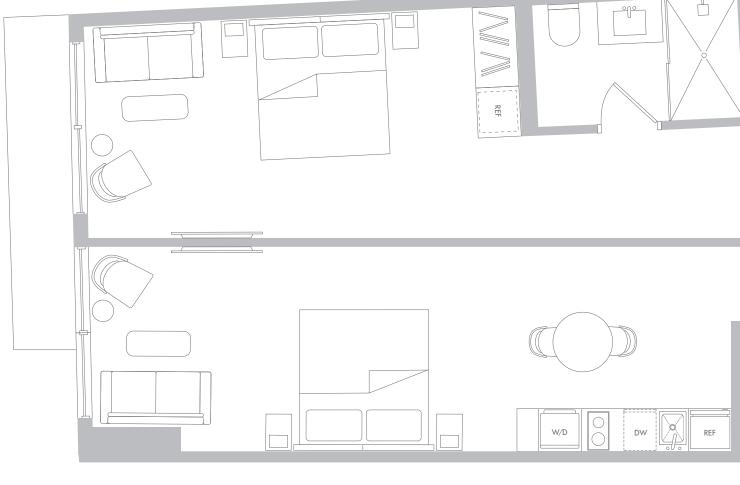

### RESIDENCE B1 LEVELS 11-16

#### 2 Bedrooms/2 Bathrooms

Interior Space 902 SF 83.8 m2

Exterior Space\* 61 SF 5.6 m2

**Total Area** 963 SF 89.5 m2

\*Balconies design and area vary from floor to floor