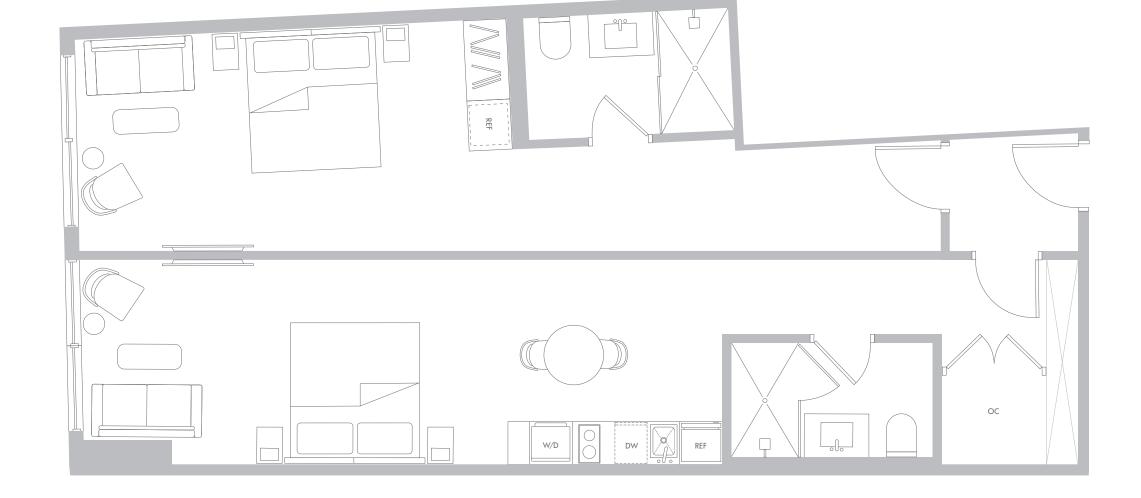

### RESIDENCE B1 LEVELS 11-16

#### 2 Bedrooms/2 Bathrooms

Interior Space 902 SF 83.8 m2

Exterior Space\* 61 SF 5.6 m2

**Total Area** 963 SF 89.5 m2

\*Balconies design and area vary from floor to floor