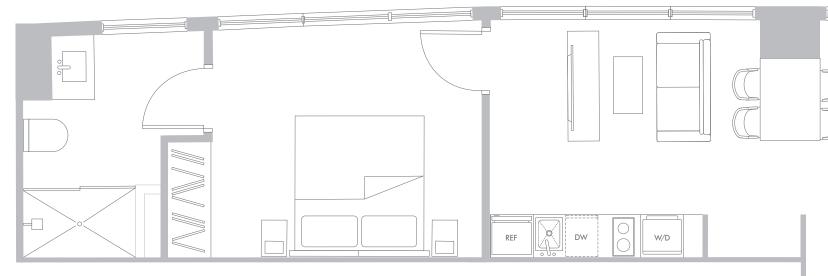

### RESIDENCE B1 LEVELS 11-16

#### 2 Bedrooms/2 Bathrooms

Interior Space 902 SF 83.8 m2

Exterior Space\* 61 SF 5.6 m2

**Total Area** 963 SF 89.5 m2

\*Balconies design and area vary from floor to floor