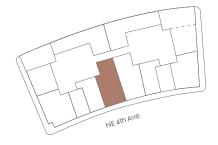

ce 909 SF 84.5 m2

Exterior Space\* 30 SF 2.7 m2

**Total Area** 939 SF 87.3 m2

\*Balconies design and area vary from floor to floor











### RESIDENCE B2 LEVELS 18-50

#### 2 Bedrooms / 2 Bathrooms

Interior Space 910 SF 84.5 m2

Exterior Space\* 61 SF 5.5 m2

**Total Area** 971 SF 90.2 m2

\*Balconies design and area vary from floor to floor











#### 2 Bedrooms / 2 Bathrooms

Interior Space 910 SF 84.5 m2

Exterior Space\* 30 SF 2.7 m2

**Total Area** 940 SF 87.3 m2

\*Balconies design and area vary from floor to floor











#### 2 Bedrooms / 2 Bathrooms

Interior Space 910 SF 84.5 m2









#### 2 Bedrooms / 2 Bathrooms

Interior Space 910 SF 84.5 m2

Exterior Space\* 30 SF 2.7 m2

**Total Area** 940 SF 87.3 m2

\*Balconies design and area vary from floor to floor











### RESIDENCE B2 LEVELS 54-56

#### 2 Bedrooms / 2 Bathrooms

Interior Space 910 SF 84.5 m2

Exterior Space\* 61 SF 5.5 m2

**Total Area** 971 SF 90.2 m2

\*Balconies design and area vary from floor to floor











### RESIDENCE **C1** LEVEL 11

#### 2 Bedrooms/2 Bathrooms

Interior Space 909 SF 84.4 m2

Exterior Space\* 157 SF 14.5 m2

**Total Area** 1066 SF 98.9 m2

\*Balconies design and area vary from floor to floor













### RESIDENCE **C1** LEVELS 12-55

#### 2 Bedrooms/2 Bathrooms

Interior Space 909 SF 84.4 m2

Exterior Space\* 193 SF 17.9 m2

**Total Area** 1102 SF 102.3 m2

\*Balconies design and area vary from floor to floor













### RESIDENCE **C1** LEVEL 56

#### 2 Bedrooms/2 Bathrooms

Interior Space 909 SF 84.4 m2

Exterior Space\* 176 SF 16.3 m2