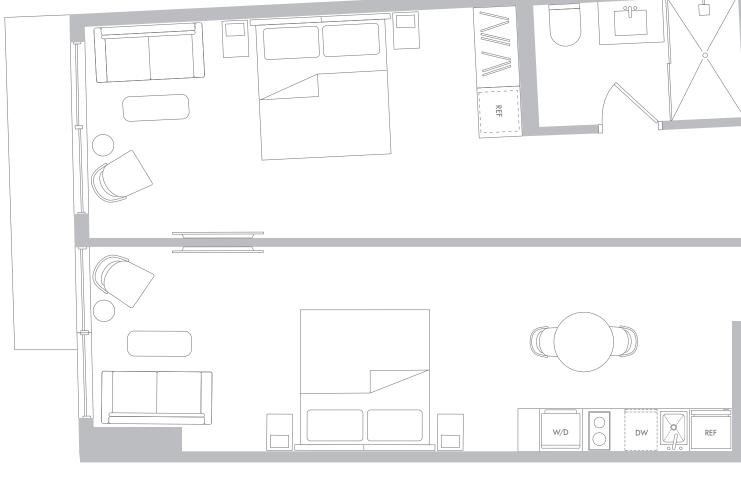

#### 2 Bedrooms/2 Bathrooms

Interior Space 902 SF 83.8 m2

Exterior Space\* 61 SF 5.6 m2

**Total Area** 963 SF 89.5 m2

\*Balconies design and area vary from floor to floor