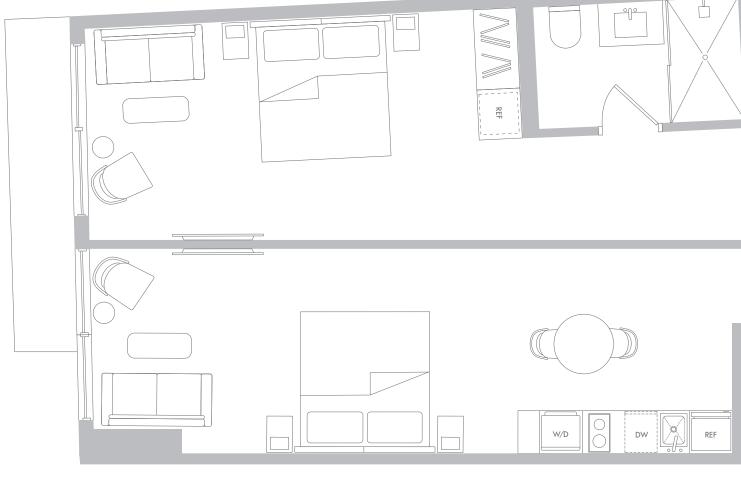

### RESIDENCE B1 LEVELS 11-16

#### 2 Bedrooms/2 Bathrooms

Interior Space 902 SF 83.8 m2

Exterior Space\* 61 SF 5.6 m2

**Total Area** 963 SF 89.5 m2

\*Balconies design and area vary from floor to floor