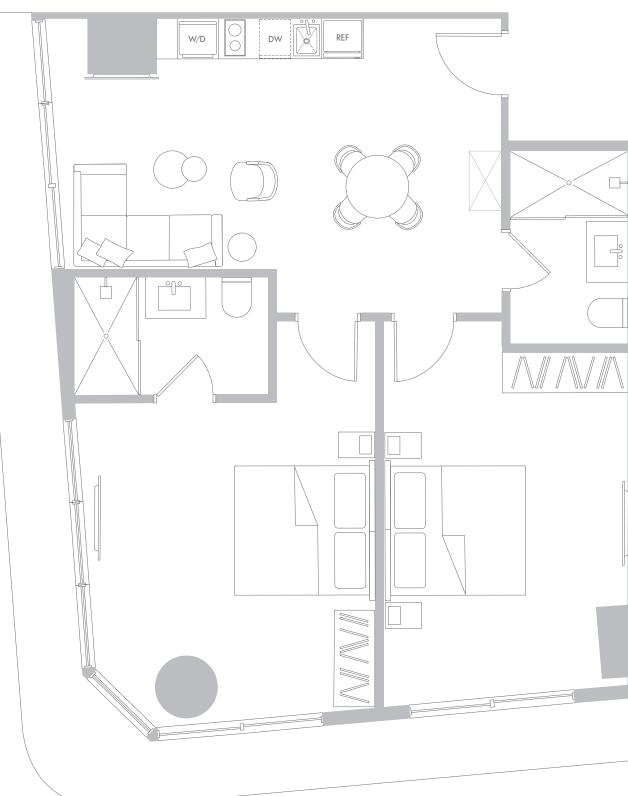

### RESIDENCE B1 LEVELS 11-16

#### 2 Bedrooms/2 Bathrooms

Interior Space 902 SF 83.8 m2

Exterior Space\* 61 SF 5.6 m2

**Total Area** 963 SF 89.5 m2

\*Balconies design and area vary from floor to floor