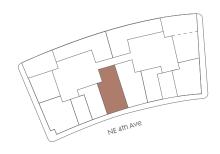

87.3 m2

\*Balconies design and area vary from floor to floor











#### 2 Bedrooms / 2 Bathrooms

Interior Space 909 SF 84.5 m2









#### 2 Bedrooms / 2 Bathrooms

Interior Space 909 SF 84.5 m2

Exterior Space\* 30 SF 2.7 m2

**Total Area** 939 SF 87.3 m2

\*Balconies design and area vary from floor to floor











### RESIDENCE B2 LEVELS 18-50

#### 2 Bedrooms / 2 Bathrooms

Interior Space 910 SF 84.5 m2

Exterior Space\* 61 SF 5.5 m2

**Total Area** 971 SF 90.2 m2

\*Balconies design and area vary from floor to floor











#### 2 Bedrooms / 2 Bathrooms

Interior Space 910 SF 84.5 m2

Exterior Space\* 30 SF 2.7 m2

**Total Area** 940 SF 87.3 m2

\*Balconies design and area vary from floor to floor











#### 2 Bedrooms / 2 Bathrooms

Interior Space 910 SF 84.5 m2









#### 2 Bedrooms / 2 Bathrooms

Interior Space 910 SF 84.5 m2

Exterior Space\* 30 SF 2.7 m2

**Total Area** 940 SF 87.3 m2

\*Balconies design and area vary from floor to floor











### RESIDENCE B2 LEVELS 54-56

#### 2 Bedrooms / 2 Bathrooms

Interior Space 910 SF 84.5 m2

Exterior Space\* 61 SF 5.5 m2

**Total Area** 971 SF 90.2 m2

\*Balconies design and area vary from floor to floor











### RESIDENCE **C1** LEVEL 11

#### 2 Bedrooms/2 Bathrooms

Interior Space 909 SF 84.4 m2

Exterior Space\* 157 SF 14.5 m2

**Total Area** 1066 SF 98.9 m2

\*Balconies design and area vary from floor to floor













### RESIDENCE **C1** LEVELS 12-55

#### 2 Bedrooms/2 Bathrooms

Interior Space 909 SF 84.4 m2

Exterior Space\* 193 SF 17.9 m2

**Total Area** 1102 SF 102.3 m2

\*