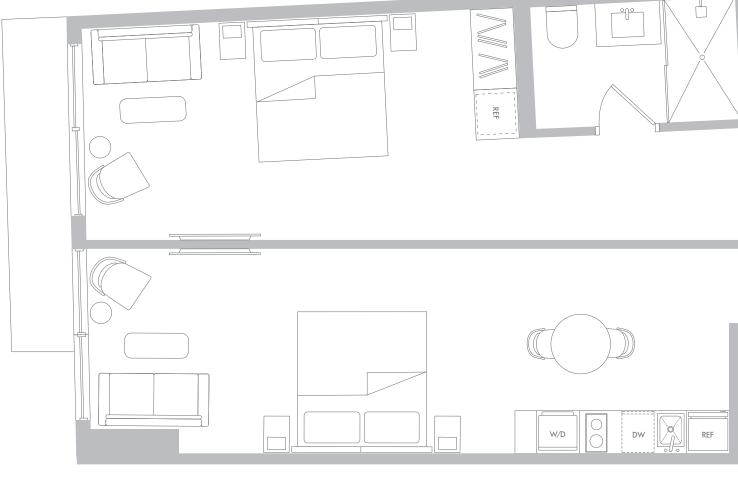

### RESIDENCE B1 LEVELS 11-16

#### 2 Bedrooms/2 Bathrooms

Interior Space 902 SF 83.8 m2

Exterior Space\* 61 SF 5.6 m2

**Total Area** 963 SF 89.5 m2

\*Balconies design and area vary from floor to floor