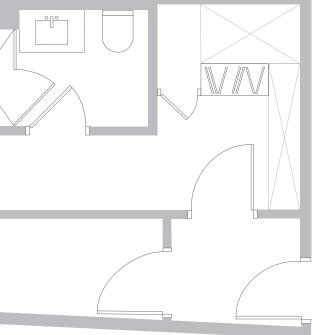

### RESIDENCE B1 LEVELS 11-16

#### 2 Bedrooms/2 Bathrooms

Interior Space 902 SF 83.8 m2

Exterior Space\* 61 SF 5.6 m2

**Total Area** 963 SF 89.5 m2

\*Balconies design and area vary from floor to floor