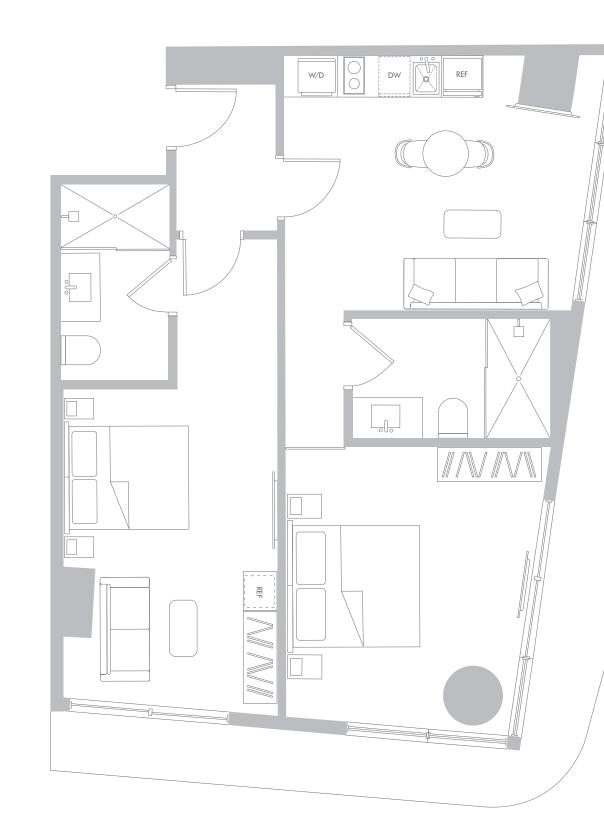

### RESIDENCE B1 LEVELS 11-16

#### 2 Bedrooms/2 Bathrooms

Interior Space 902 SF 83.8 m2

Exterior Space\* 61 SF 5.6 m2

**Total Area** 963 SF 89.5 m2

\*Balconies design and area vary from floor to floor