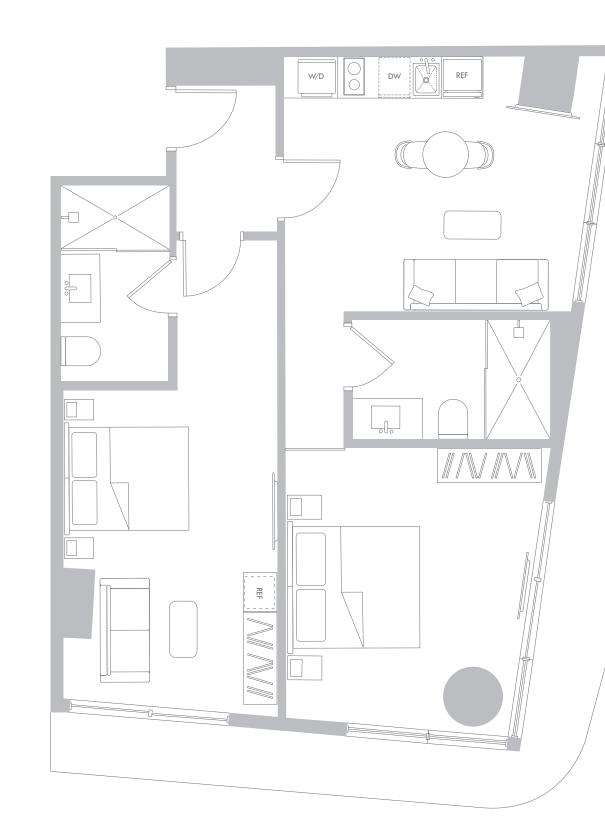

### RESIDENCE B1 LEVELS 17-18

#### 2 Bedrooms / 2 Bathrooms

Interior Space 902 SF 83.8 m2

Exterior Space\* 30 SF 2.7 m2

**Total Area** 932 SF 86.6 m2

\*Balconies design and area vary from floor to floor