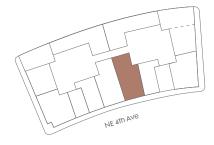

### RESIDENCE B1 LEVELS 11-16

#### 2 Bedrooms/2 Bathrooms

Interior Space 902 SF 83.8 m2

Exterior Space\* 61 SF 5.6 m2

**Total Area** 963 SF 89.5 m2

\*Balconies design and area vary from floor to floor