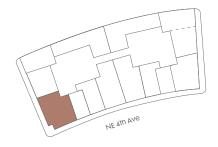

### RESIDENCE B1 LEVELS 11-16

#### 2 Bedrooms/2 Bathrooms

Interior Space 902 SF 83.8 m2

Exterior Space\* 61 SF 5.6 m2

**Total Area** 963 SF 89.5 m2

\*Balconies design and area vary from floor to floor