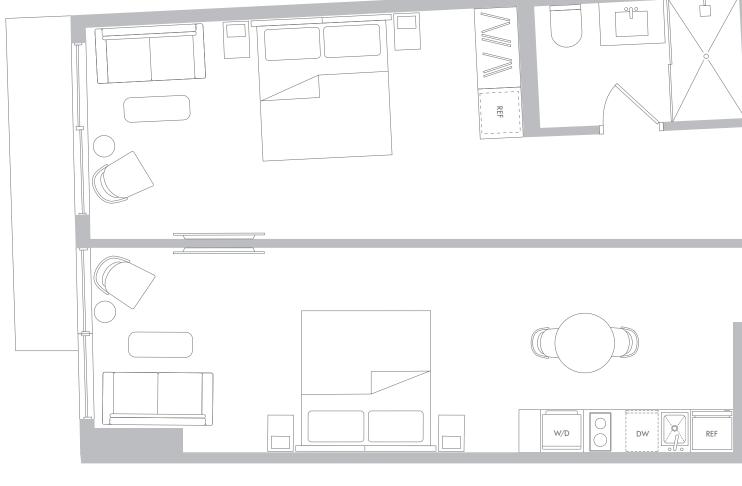

### RESIDENCE B1 LEVELS 11-16

#### 2 Bedrooms/2 Bathrooms

Interior Space 902 SF 83.8 m2

Exterior Space\* 61 SF 5.6 m2

**Total Area** 963 SF 89.5 m2

\*Balconies design and area vary from floor to floor