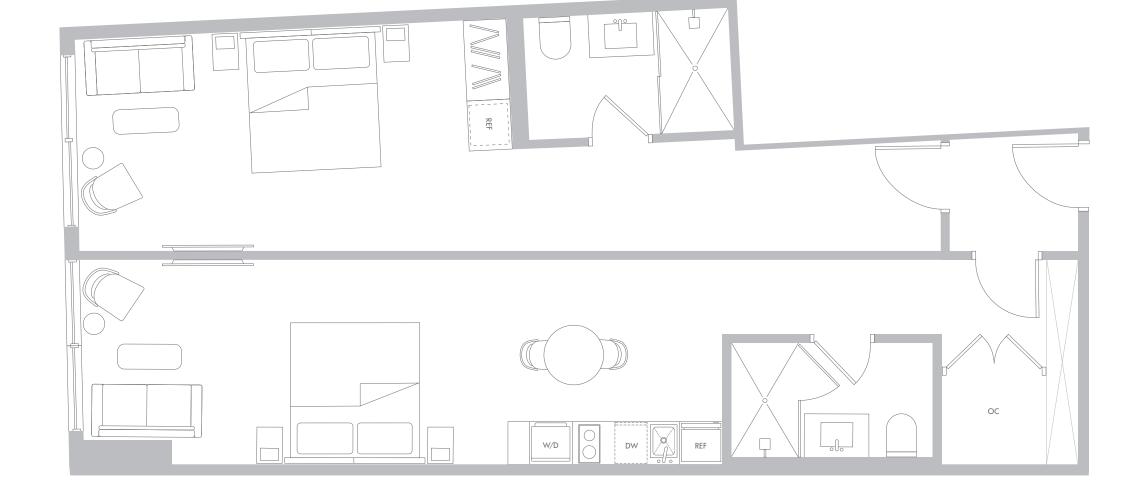

### RESIDENCE B1 LEVELS 11-16

#### 2 Bedrooms/2 Bathrooms

Interior Space 902 SF 83.8 m2

Exterior Space\* 61 SF 5.6 m2

**Total Area** 963 SF 89.5 m2

\*Balconies design and area vary from floor to floor