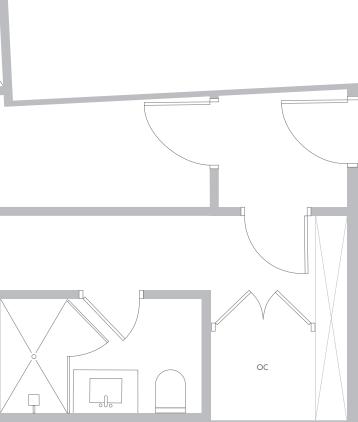

### RESIDENCE B1 LEVELS 11-16

#### 2 Bedrooms/2 Bathrooms

Interior Space 902 SF 83.8 m2

Exterior Space\* 61 SF 5.6 m2

**Total Area** 963 SF 89.5 m2

\*Balconies design and area vary from floor to floor