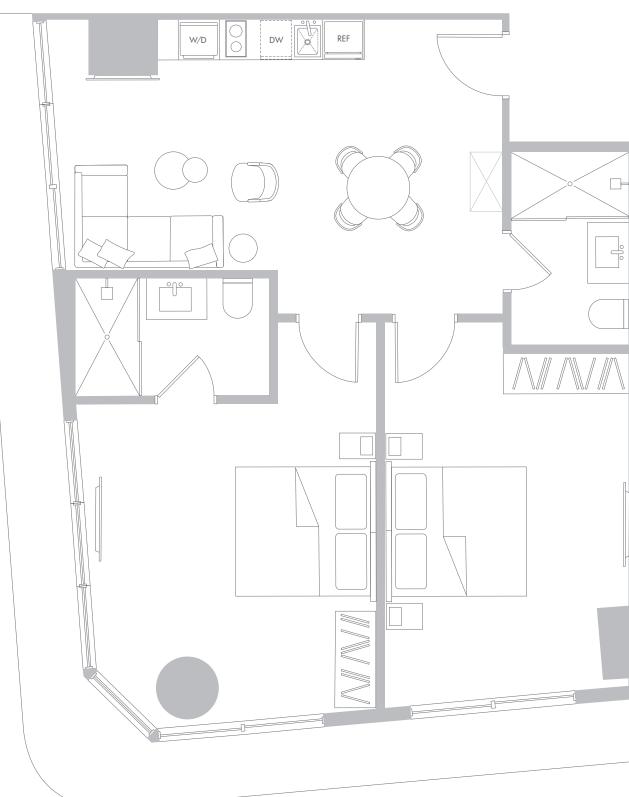

### RESIDENCE B1 LEVELS 11-16

#### 2 Bedrooms/2 Bathrooms

Interior Space 902 SF 83.8 m2

Exterior Space\* 61 SF 5.6 m2

**Total Area** 963 SF 89.5 m2

\*Balconies design and area vary from floor to floor