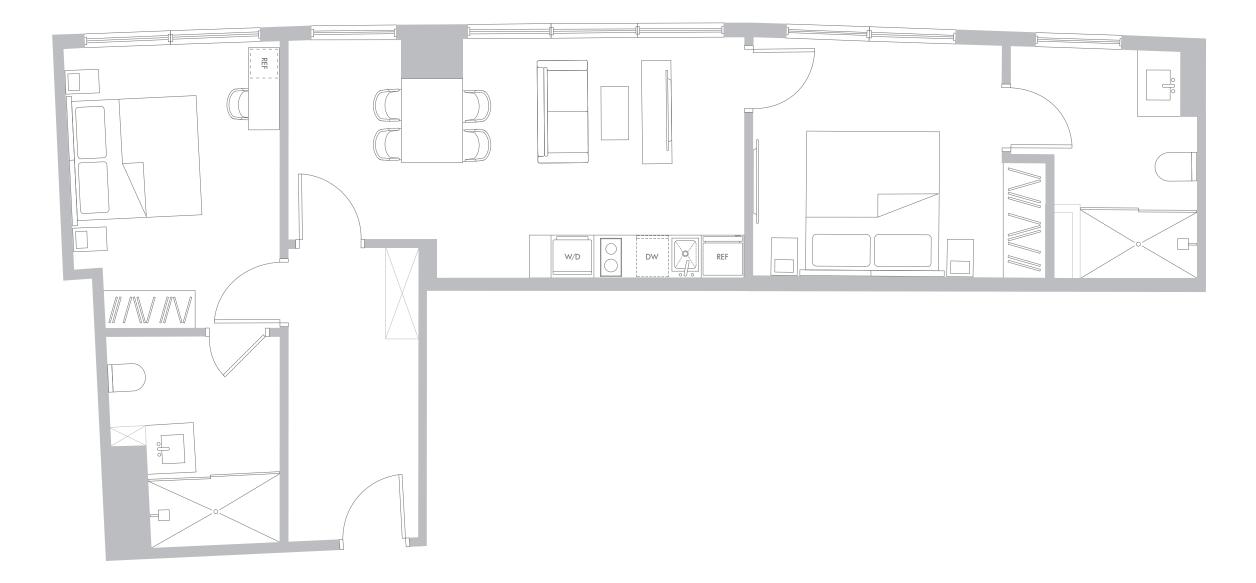

### RESIDENCE B1 LEVELS 11-16

#### 2 Bedrooms/2 Bathrooms

Interior Space 902 SF 83.8 m2

Exterior Space\* 61 SF 5.6 m2

**Total Area** 963 SF 89.5 m2

\*Balconies design and area vary from floor to floor